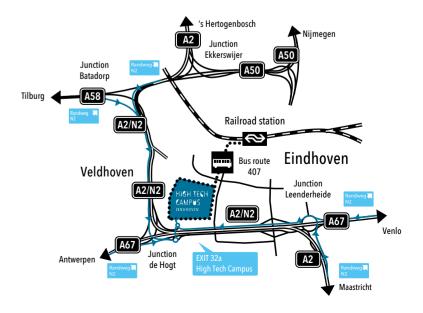

- In case of emergency call +31 (0) 40 230 54 44 instead of 112
- In case of emergency signal, leave building and assemble at the gathering point at The Strip HTC building section D
- In buildings it is obliged to wear a badge
- A safety (working) permit is obliged for third parties on High Tech Campus Eindhoven. See www.hightechcampus.com (search werkvergunning)
- When entering the laboratories, the safety sheets instructions must be followed strictly
- Follow instructions of security personnel, host, principal and fire brigade
- Within buildings you need a permit to carry and use photographic equipment or to take pictures with mobile phones/other devices
- Security cameras are in use
- The Dutch Road Traffic regulations are applicable on this site; please moderate your speed
- High Tech Campus Eindhoven has its own access to highway A2/N2
- High Tech Campus Eindhoven is within easy reach of the railway station with public transport bus connection line 407. Check www.hermes.nl or www.9292.nl to plan your journey.
- All gates are open during weekdays from 06:30 to 20:30. After these hours please report to the information point (HTC 47a)
- In restaurants and shops at The Strip, payments are accepted by pin or credit card, Amex included (no cash payments possible)