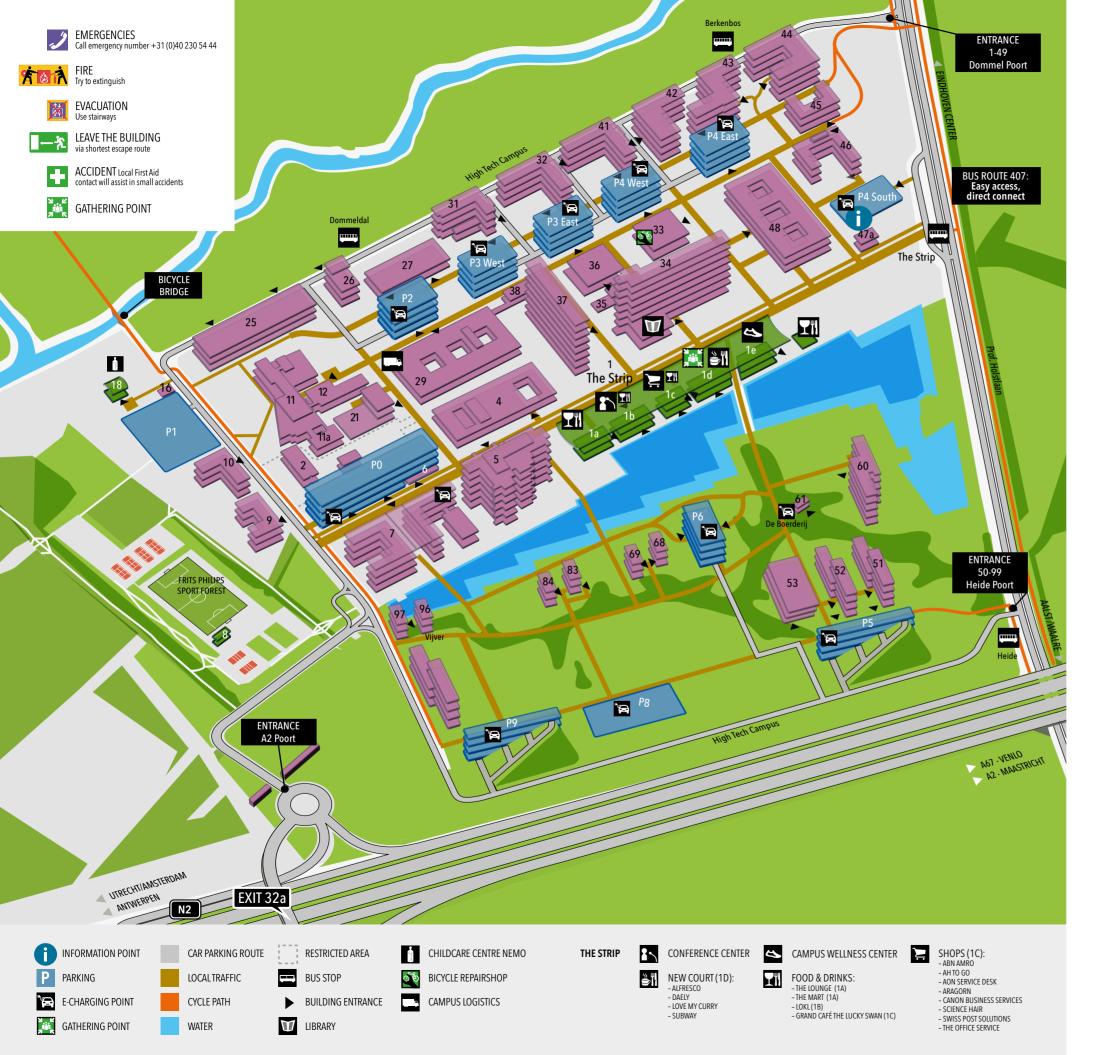

# Campus Map

Around 200 companies, more than 12.000 researchers, developers and entrepreneurs are working on developing future technologies and products that will affect the lives of billions of people. The R&D ecosystem of open innovation helps Campus based companies to accelerate, by offering easy access to high tech facilities and international networks.

- In case of emergency call +31 (0) 40 230 54 44 instead of 112
- In case of emergency signal, leave building and assemble at the gathering point at The Strip HTC building section D
- In buildings it is obliged to wear a badge
- A safety (working) permit is obliged for third parties on High Tech Campus Eindhoven. See www.hightechcampus.com (search werkvergunning)
- When entering the laboratories, the safety sheets instructions must be followed strictly
- Follow instructions of security personnel, host, principal and fire brigade
- Within buildings you need a permit to carry and use photographic equipment or to take pictures with mobile phones/other devices
- Security cameras are in use
- The Dutch Road Traffic regulations are applicable on this site; please moderate your speed
- High Tech Campus Eindhoven has its own access to highway A2/N2
- High Tech Campus Eindhoven is within easy reach of the railway station with public transport bus connection line 407. Check www.hermes.nl or www.9292.nl to plan your journey.
- All gates are open during weekdays from 06:30 to 20:30. After these hours please report to the information point (HTC 47a)
- In restaurants and shops at The Strip, payments are accepted by pin or credit card, Amex included (no cash payments possible)